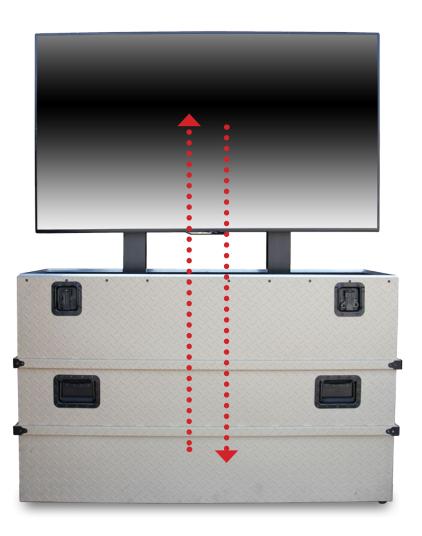

#### Keeps on Running...

This extra heavy-duty lift system with commercial display sets up in no time...just pop the top, plug in and push the UP button. Large heat sinks and internal fans dissipate heat. System includes the RS-232 protocol for responsive screen commands.

#### Heavy-duty aluminum case features wrap-around torsion stabilizers, recessed flip-out padded handles and two end-unit wheels for moving system into position.

- Display raises and lowers at the touch of one button.
- Extra outlets provide convenient power for additional accessories and/or devices.
- Two (2) easily accessible HDMI ports for sources.