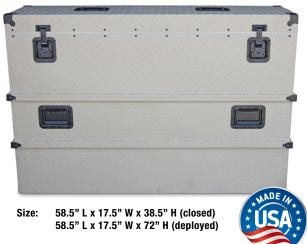

#### Heavy-duty aluminum case features wrap-around torsion stabilizers, recessed flip-out padded handles and two end-unit wheels for moving system into position.

- Display raises and lowers at the touch of one button.
- Extra outlets provide convenient power for additional accessories and/or devices.
- Two (2) easily accessible HDMI ports for sources.